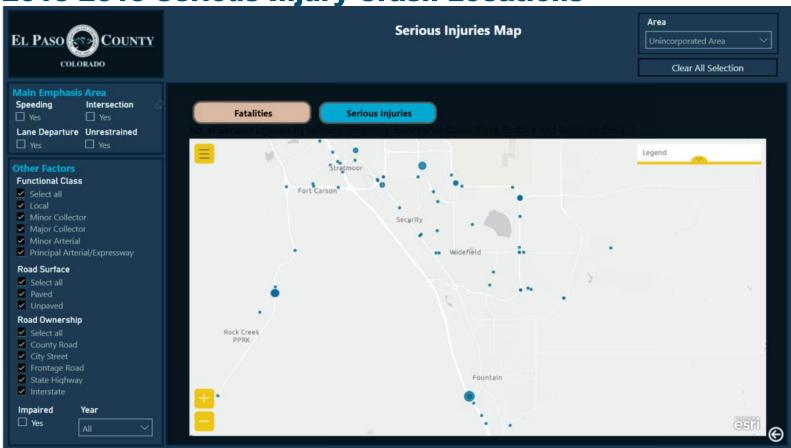

## 2015-2019 Fatality and Serious Injury Crash Locations

The El Paso County Road Safety Plan dashboard tool also includes mapped data for fatality, and serious injury crashes that occurred during the five years between 2015 and 2019.

The mapped data can be accessed at: El Paso County Unincorporated Area Safety Performance Dashboard

Circular location indicators are sized to represent the number of crashes at specific locations. The number of crashes at this location and roadway details can be viewed by clicking on the indicators. Separate maps are provided for fatality crash and serious injury crash categories2