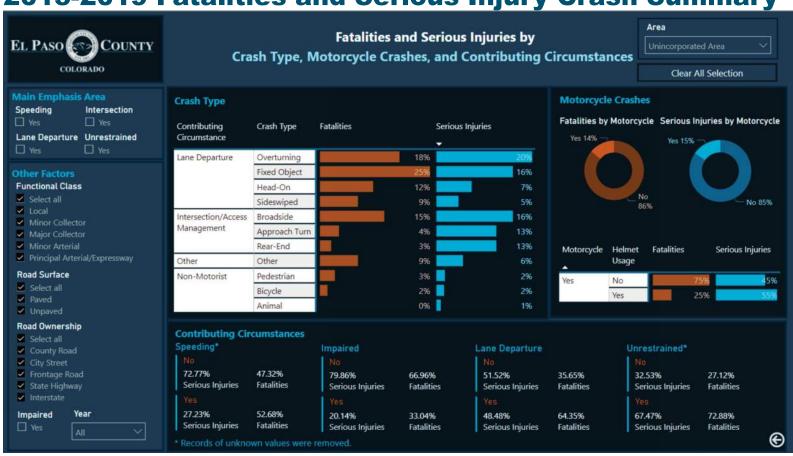

More detailed breakdowns of the crash data provide a view of the contributing factors to fatalities and serious injury crashes. This data is broken down in the Road Safety Plan dashboard tool for motorcycle and motorized vehicle-involved crashes.