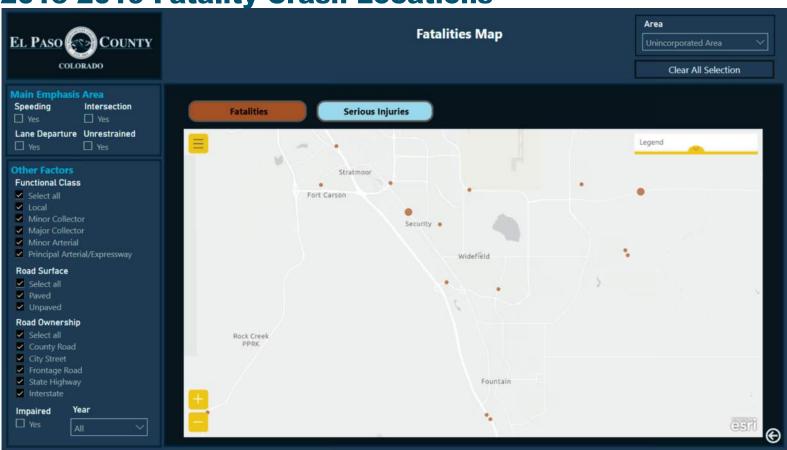

## 2015-2019 Fatality and Serious Injury Crash Locations

The El Paso County Road Safety Plan dashboard tool also includes mapped data for fatality, and serious injury crashes that occurred during the five years between 2015 and 2019.

The mapped data can be accessed at: El Paso County Unincorporated Area Safety Performance Dashboard

Circular location indicators are sized to represent the number of crashes at specific locations. The number of crashes at this location and roadway details can be viewed by clicking on the indicators. Separate maps are provided for fatality crash and serious injury crash categories2