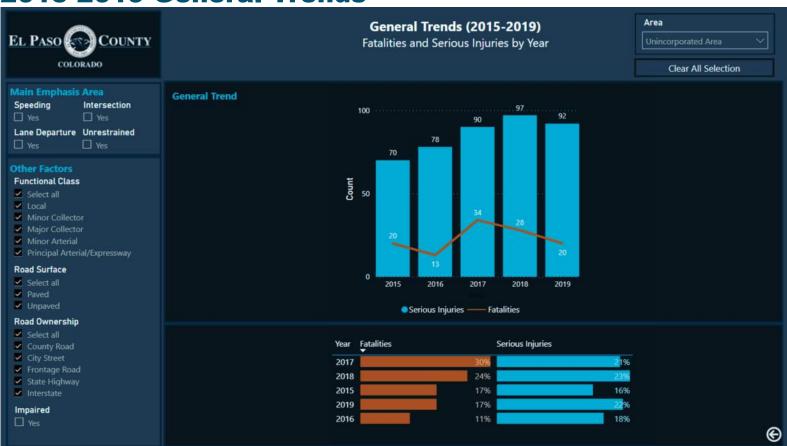

#### 2015-2019 General Crash Trends

The 2015-2019 crash data reviewed for the Road Safety Plan showed a steady increase in the number of serious injury crashes between 2015 and 2018, with a drop in 2019 that may be attributable to reduced travel with COVID-19 shutdowns. A steady decline in fatalities beginning in 2017 stands out as a more stable trend.